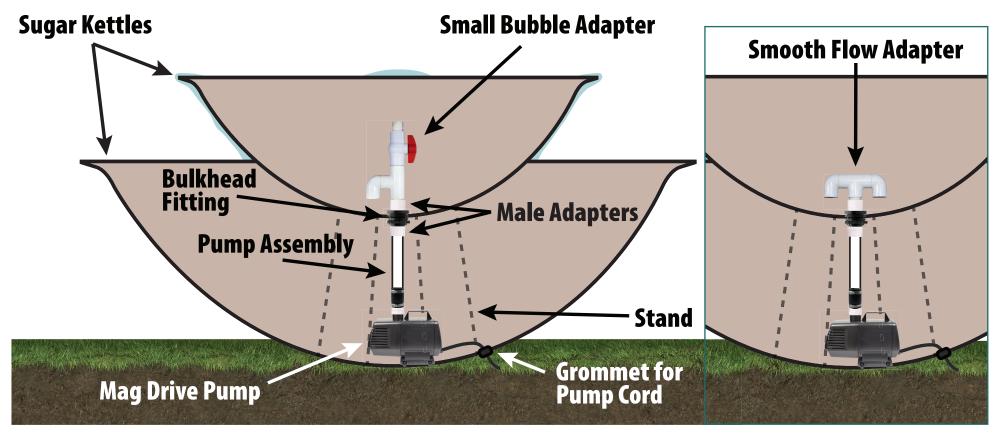

## **Tiered Sugar Kettle Fountain Kit**

- Secure and stabilize the bottom kettle
- nstall pump & upper kettle stand inside of the lower kettle
- Use the cord grommet to bring the cord outside of the kettle If you have selected the optional lighting package, install the lights in the kettle and use the cord grommet to bring the light cords out of the kettle refer to the manual included with the lights for further operation and installation instructions
- Level the lower kettle
- Install the bulkhead fitting in the upper kettle, and install the male adapter into the bulkhead fittings

- 6 Install the pump discharge, the piece with a rubber coupling, onto the pump
- Carefully lower the upper kettle onto the stand and connect the plumbing from the pump to the male adapter underneath the upper kettle during this process (friction fit only)
- Level the upper kettle, confirm that the lower kettle is still level
- Install the assembly to give your desired effect (friction fit only)
- Confirm level of the kettles for a final time, fill the lower kettle and enjoy your feature!